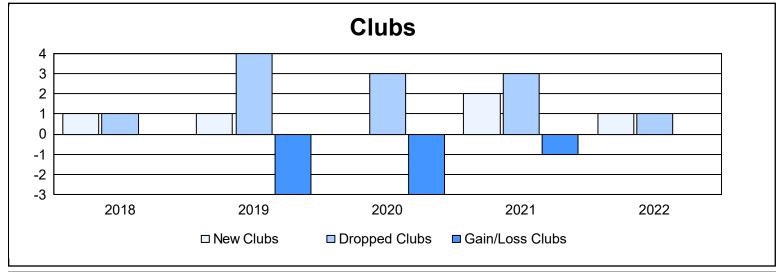

District O 5 As of June 2022 Cumulative

| Year      | New<br>Clubs | Dropped<br>Clubs | Gain/<br>Loss<br>Clubs | New<br>Members | Charter<br>Members | Reinstate<br>Members | Transfer<br>Members | Total<br>Member<br>Added | Total<br>Members<br>Dropped | Gain/<br>Loss<br>Members |
|-----------|--------------|------------------|------------------------|----------------|--------------------|----------------------|---------------------|--------------------------|-----------------------------|--------------------------|
| 2017-2018 | 1            | 1                | 0                      | 78             | 28                 | 2                    | 6                   | 114                      | 169                         | -55                      |
| 2018-2019 | 1            | 4                | -3                     | 73             | 21                 | 3                    | 5                   | 102                      | 185                         | -83                      |
| 2019-2020 | 0            | 3                | -3                     | 44             | 0                  | 2                    | 5                   | 51                       | 121                         | -70                      |
| 2020-2021 | 2            | 3                | -1                     | 145            | 50                 | 1                    | 2                   | 198                      | 169                         | 29                       |
| 2021-2022 | 1            | 1                | 0                      | 52             | 22                 | 4                    | 0                   | 78                       | 118                         | -40                      |
| Average   | 1            | 2                | -1                     | 78             | 24                 | 2                    | 4                   | 109                      | 152                         | -44                      |